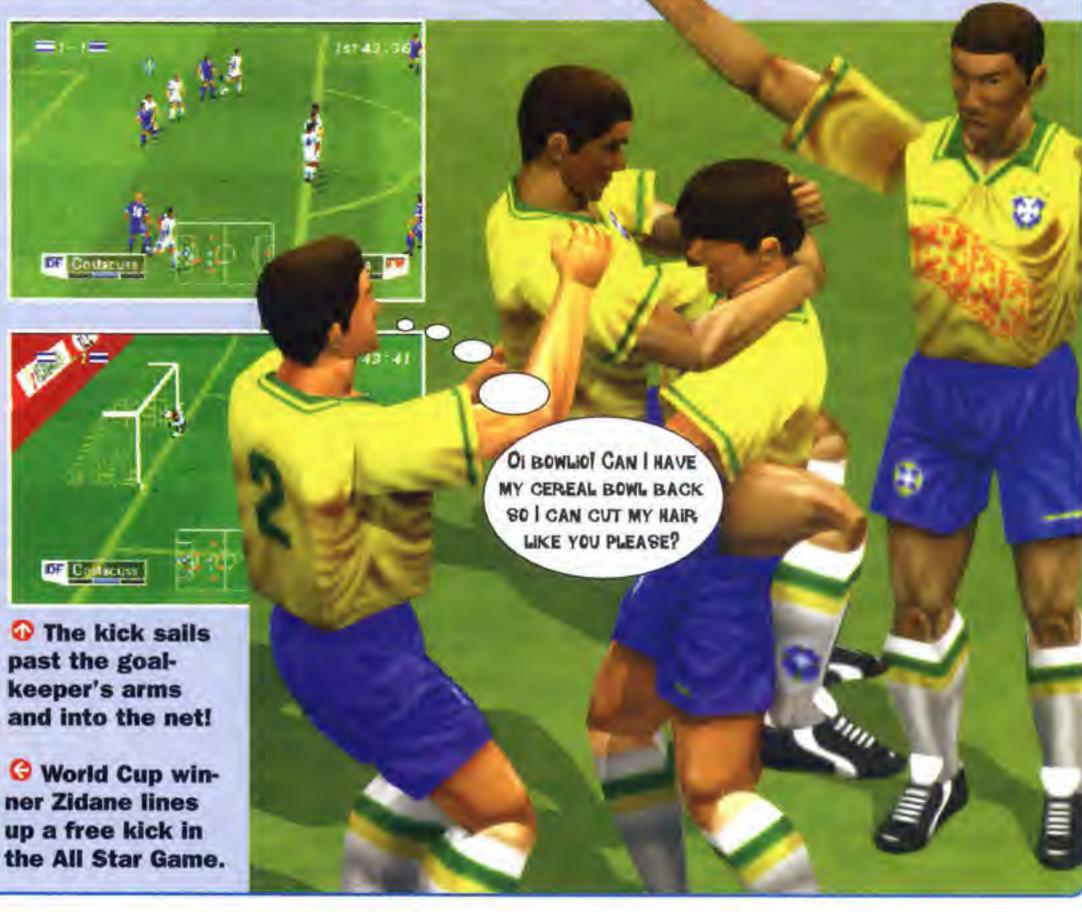

# INTERNATIONAL SUPERSTAR SOCCER

Hard to get any work done with this brilliant football game in the building. Paul tried to ban it, but stopped when he faced industrial action from the rest of us.